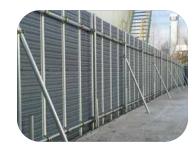

### 휀스 및 홀딩도어 설치 및 해체

### EGI 휀스

- · 공사 중 발생되는 먼지나 분진의 외부유출을 막기 위한 가림막
- · 통행로 확보 및 안전사고 예방
- · 건축물 또는 토지의 사용용도에 따라 종류가 나뉜다

### RPP 방음판

- · 소음과 비산먼지로 인한 민원이 발생되거나 예상되는 곳, 통행량이 많은 곳에 임시로 설치
- · 공사 중 소음의 흡음을 목적 (흡음재 있음)

### 홀딩도어

- · 접이식 홀딩으로 개폐가 용이
- · EGI휀스 & RPP 방음판 활용
- · 현장에서 발생하는 비산,먼지, 소음으로 부터 민원해결

CONSTRUCTION SERVICES

최근 발생하는 대형 건설사고는 가설구조물의 붕괴로 인한 사고가 대부분이며 건설업에서 발생하는 사고의 60%이상이 비계를 포함한 가시설에 의한 사고입니다. 저희 뉴스타개발은 "안전" 이라는 단어를 먼저 생각하는 기업으로써, 이윤보다는 건설근로자의 안전을 생각하는 기업으로 거듭날 것을 약속드립니다.