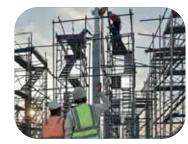

### 비계 설치 및 해체

### 비계구조물 설치 및 해체

- · 고소에 임시로 설치된 작업상면 및 · 철골공사의 리벳치기. 그것을 지지하는 구조물
- · 각 공사를 진행하기 위한 구조물 의 필요에 의해 공사시행

달비계

- 볼트 작업시 이용
- · 주 체인을 철골에 설치 (임시 작업발판용 비계)
- · 철골조립 작업 개소별로 설치

### 강관비계

- · 강관파이프를 클램프로 조립한 비계 · 수직재, 수평재, 버팀재, 발판,
- · 단관조인트, 단관클램프 및 베이스 철물 등으로 구성

### 시스템비계

- 베이스, 브라켓 등으로 구성
- 현장 및 작업자의 안전성 극대화설계
- · 작업 및 후속공정 효율성 극대화
- · 모듈시스템으로 공사 규모 및 조건 에 제한없이 적용

비계공사관리

- 안전을 기초로 하여 능숙하고 숙련된 작업자 투입
- · 안전, 품질, 공사기간을 준수하여 작업

CONSTRUCTION **SERVICES** 

최근 발생하는 대형 건설사고는 가설구조물의 붕괴로 인한 사고가 대부분이며 건설업에서 발생하는 사고의 60%이상이 비계를 포함한 가시설에 의한 사고입니다. 저희 뉴스타개발은 "안전" 이라는 단어를 먼저 생각하는 기업으로써, 이윤보다는 건설근로자의 안전을 생각하는 기업으로 거듭날 것을 약속드립니다.