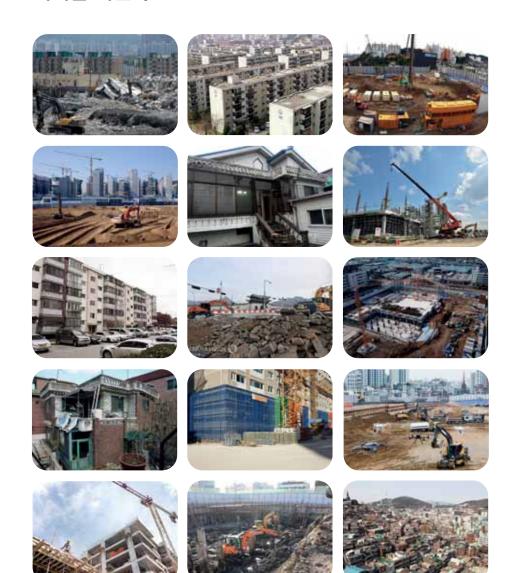

## 건물철거 및 해체

크랏샷공법

· 무진동 해체 / 무소음 해체

· 맞춤형 공법으로 내부철거 / 부분철거 / 구조물 철거를 실행

폐기물 처리

· 공사현장의 폐기물을 수거, 분리, 선별하여 자원재생